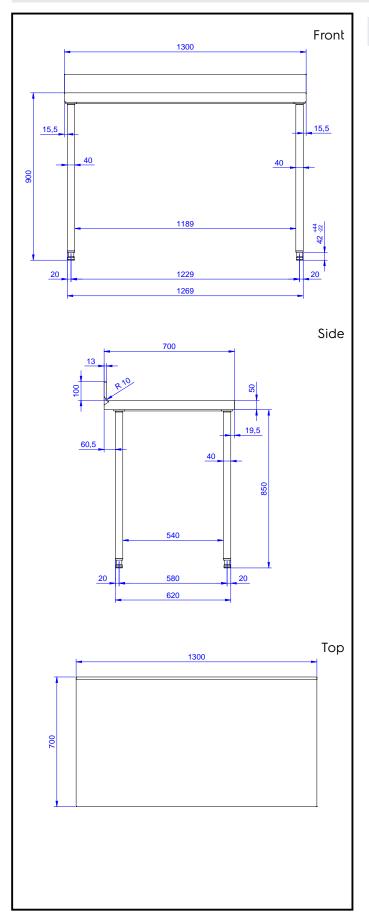

### Item No.

133233 (TG1310N)

The 50mm high worktop in 304 AISI stainless steel, 1mm in thickness, has upturned edges and incorporates a layer of sound deadening, waterproof and fireproof material. Integral radiused rear upstand, h=100mm. Square section legs 40x40mm on 1" height-adjustable feet in 304 AISI stainless steel.

## Key Information:

| External dimensions, Width:  |          |
|------------------------------|----------|
| 133233 (TG1310N)             | 1300 mm  |
| External dimensions, Depth:  | 700 mm   |
| External dimensions, Height: | 1000 mm  |
| Upstand Dimensions, Height:  | 100 mm   |
| Upstand Dimensions, Depth:   | 13 mm    |
| Upstand Dimensions, Radius:  | R=8      |
| Worktop thickness:           | 50 mm    |
| Net weight:                  | 33.15 kg |